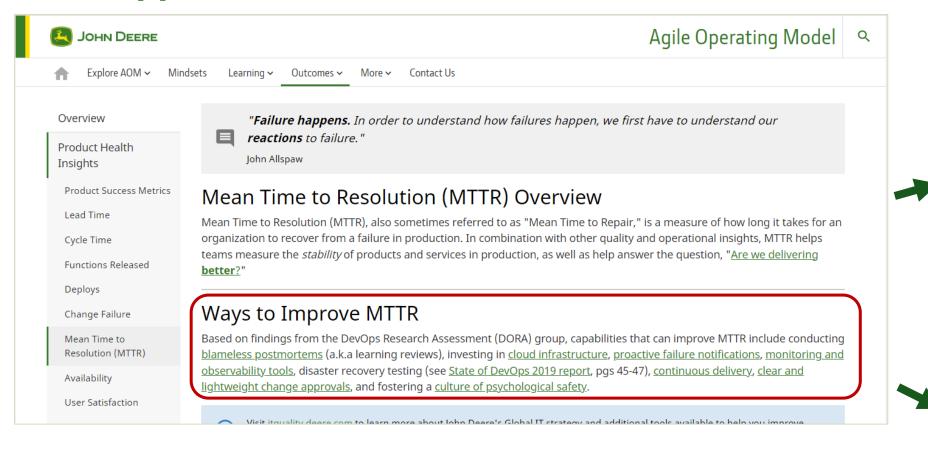

### **Guided our Coaching and Practices with Product Teams**

Value stream mapping helped identify our teams' delivery bottlenecks DORA's Capability Model identified capabilities to help Enginee address the bottleneck 60 days 5 days 5 days 2 days 10 days Wait time - 82 days Streamlining change approval 2 days 1 day .5 days 2 days 10 days Work time - 15.5 days Continuous Delivery / Working in small batches Continuous Integration / Trunk-based development